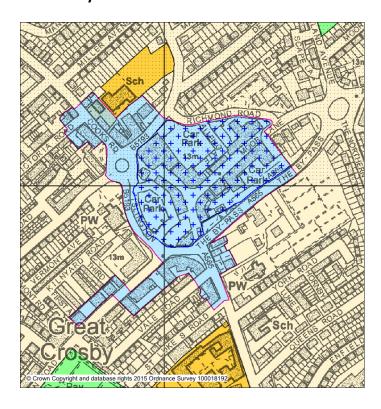

## **ED2 Crosby District Centre and PSA**

Amended to include redraw boundary of Formby District Centre and replace Primary Retail Frontage (PRF) with Primary Shopping Area (PSA)