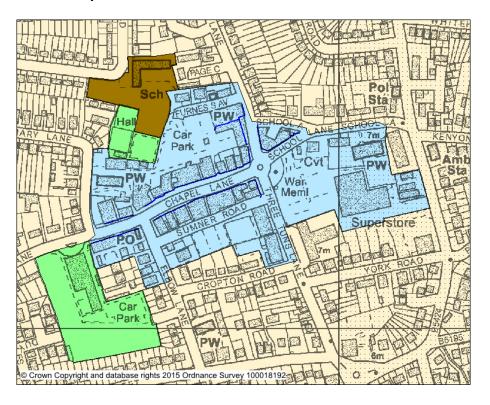

entre and replace Primary Retail Frontage (PRF) with Primary Shopping Area (PSA)

#### **ED2 Bootle Town Centre and PRF**

#### **ED2 Bootle Town Centre and PSA**





Amended to include redraw boundary of Southport Town Centre and replace Primary Retail Frontage (PRF) with Primary Shopping Area (PSA)

### **ED2 Southport Town Centre and PRF**



**ED2 Southport Town Centre and PSA** 



Amended to include redraw boundary of Crosby District Centre and replace Primary Retail Frontage (PRF) with Primary Shopping Area (PSA)

### **ED2 Crosby District Centre and PRF**



## **ED2 Crosby District Centre and PSA**



Amended to include redraw boundary of Formby District Centre and replace Primary Retail Frontage (PRF) with Primary Shopping Area (PSA)

### **ED2 Formby District Centre and PRF**



### **ED2 Formby District Centre and PSA**



Amended to include redraw boundary of Maghull District Centre and replace Primary Retail Frontage (PRF) with Primary Shopping Area (PSA)

### **ED2 Maghull District Centre and PRF**



### **ED2 Maghull District Centre and PSA**



Amended to include redraw boundary of Waterloo District Centre and replace Primary Retail Frontage (PRF) with Primary Shopping Area (PSA)

### **ED2** Waterloo District Centre and PRF



#### **ED2 Waterloo District Centre and PSA**



### NH4 Coastal Change Management Area around Formby

## **Submission Draft Local Plan (August 2015)**





## NH5 Harebell Close, Formby. Site added as indicated below

#### **Submission Draft Local Plan (August 2015)**