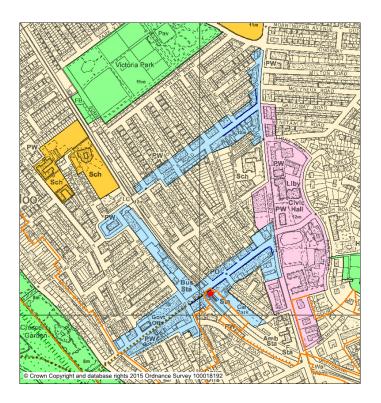

rimary Retail Frontage (PRF) with Primary Shopping Area (PSA)

### **ED2 Crosby District Centre and PRF**



## **ED2 Crosby District Centre and PSA**



Amended to include redraw boundary of Formby District Centre and replace Primary Retail Frontage (PRF) with Primary Shopping Area (PSA)

### **ED2 Formby District Centre and PRF**



### **ED2 Formby District Centre and PSA**



Amended to include redraw boundary of Maghull District Centre and replace Primary Retail Frontage (PRF) with Primary Shopping Area (PSA)

### **ED2 Maghull District Centre and PRF**



### **ED2 Maghull District Centre and PSA**



Amended to include redraw boundary of Waterloo District Centre and replace Primary Retail Frontage (PRF) with Primary Shopping Area (PSA)

### **ED2** Waterloo District Centre and PRF



#### **ED2 Waterloo District Centre and PSA**



### NH4 Coastal Change Management Area around Formby

## **Submission Draft Local Plan (August 2015)**





## NH5 Harebell Close, Formby. Site added as indicated below

#### **Submission Draft Local Plan (August 2015)**