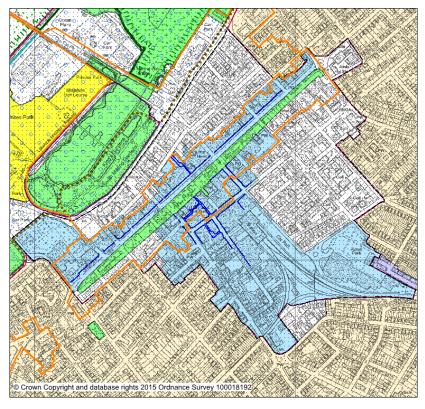

### NH4 Coastal Change Management Area around Formby

## **Submission Draft Local Plan (August 2015)**