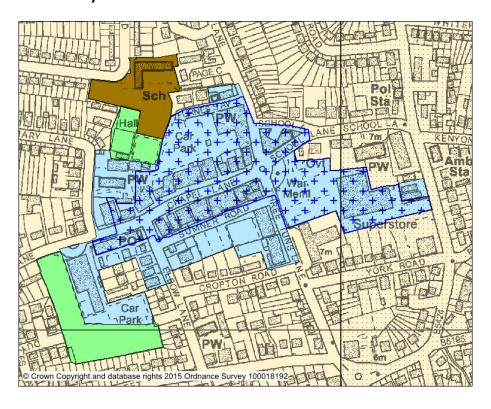

) with Primary Shopping Area (PSA)

#### **ED2 Bootle Town Centre and PRF**

#### **ED2 Bootle Town Centre and PSA**





Amended to include redraw boundary of Southport Town Centre and replace Primary Retail Frontage (PRF) with Primary Shopping Area (PSA)

### **ED2 Southport Town Centre and PRF**



**ED2 Southport Town Centre and PSA** 



Amended to include redraw boundary of Crosby District Centre and replace Primary Retail Frontage (PRF) with Primary Shopping Area (PSA)

### **ED2 Crosby District Centre and PRF**



## **ED2 Crosby District Centre and PSA**



Amended to include redraw boundary of Formby District Centre and replace Primary Retail Frontage (PRF) with Primary Shopping Area (PSA)

### **ED2 Formby District Centre and PRF**



### **ED2 Formby District Centre and PSA**



Amended to include redraw boundary of Maghull District Centre and replace Primary Retail Frontage (PRF) with Primary Shopping Area (PSA)

### **ED2 Maghull District Centre and PRF**



### **ED2 Maghull District Centre and PSA**



Amended to include redraw boundary of Waterloo District Centre and replace Primary Retail Frontage (PRF) with Primary Shopping Area (PSA)

### **ED2** Waterloo District Centre and PRF



#### **ED2 Waterloo District Centre and PSA**



### NH4 Coastal Change Management Area around Formby

## **Submission Draft Local Plan (August 2015)**





## NH5 Harebell Close, Formby. Site added as indicated below

#### **Submission Draft Local Plan (August 2015)**