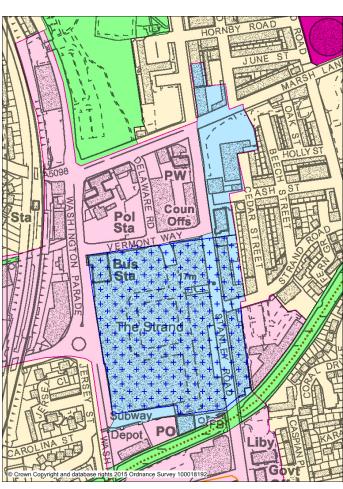

#### **Submission Draft Local Plan (August 2015)**

Amended to include redraw boundary of Bootle Town Centre and replace Primary Retail Frontage (PRF) with Primary Shopping Area (PSA)

#### **ED2 Bootle Town Centre and PSA**

Amended to include redraw boundary of Southport Town Centre and replace Primary Retail Frontage (PRF) with Primary Shopping Area (PSA)