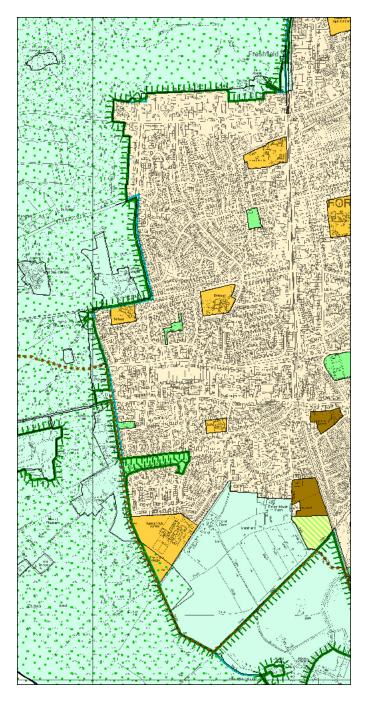

### **ED2 Formby District Centre and PRF**

### NH4 Coastal Change Management Area around Formby

## **Submission Draft Local Plan (August 2015)**