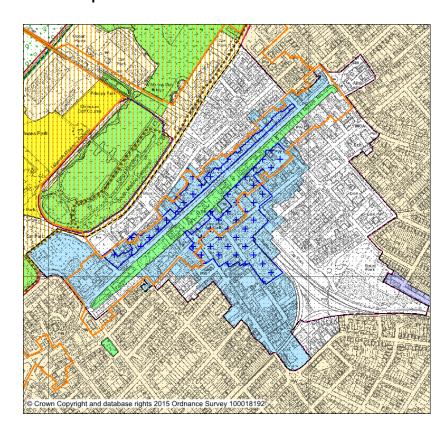

### NH4 Coastal Change Management Area around Formby

## **Submission Draft Local Plan (August 2015)**