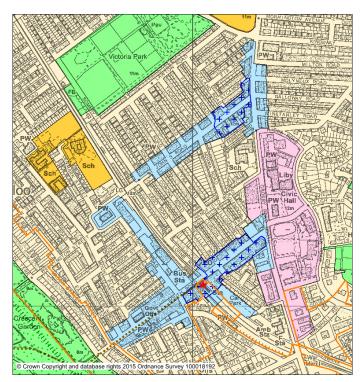

g Area (PSA)

### **ED2 Crosby District Centre and PRF**



## **ED2 Crosby District Centre and PSA**



Amended to include redraw boundary of Formby District Centre and replace Primary Retail Frontage (PRF) with Primary Shopping Area (PSA)

### **ED2 Formby District Centre and PRF**



### **ED2 Formby District Centre and PSA**



Amended to include redraw boundary of Maghull District Centre and replace Primary Retail Frontage (PRF) with Primary Shopping Area (PSA)

### **ED2 Maghull District Centre and PRF**



### **ED2 Maghull District Centre and PSA**



Amended to include redraw boundary of Waterloo District Centre and replace Primary Retail Frontage (PRF) with Primary Shopping Area (PSA)

### **ED2** Waterloo District Centre and PRF



#### **ED2 Waterloo District Centre and PSA**



### NH4 Coastal Change Management Area around Formby

## **Submission Draft Local Plan (August 2015)**





## NH5 Harebell Close, Formby. Site added as indicated below

#### **Submission Draft Local Plan (August 2015)**