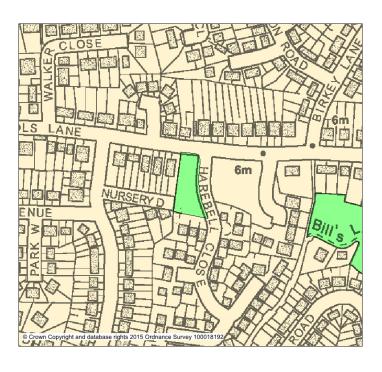

ing Area (PSA)

### **ED2 Formby District Centre and PRF**



### **ED2 Formby District Centre and PSA**



Amended to include redraw boundary of Maghull District Centre and replace Primary Retail Frontage (PRF) with Primary Shopping Area (PSA)

### **ED2 Maghull District Centre and PRF**



### **ED2 Maghull District Centre and PSA**



Amended to include redraw boundary of Waterloo District Centre and replace Primary Retail Frontage (PRF) with Primary Shopping Area (PSA)

### **ED2** Waterloo District Centre and PRF



#### **ED2 Waterloo District Centre and PSA**



### NH4 Coastal Change Management Area around Formby

## **Submission Draft Local Plan (August 2015)**





## NH5 Harebell Close, Formby. Site added as indicated below

#### **Submission Draft Local Plan (August 2015)**