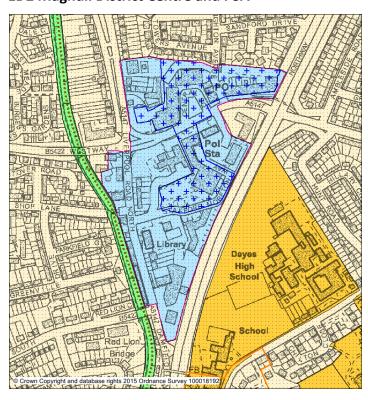

### **ED2 Maghull District Centre and PSA**

Amended to include redraw boundary of Waterloo District Centre and replace Primary Retail Frontage (PRF) with Primary Shopping Area (PSA)