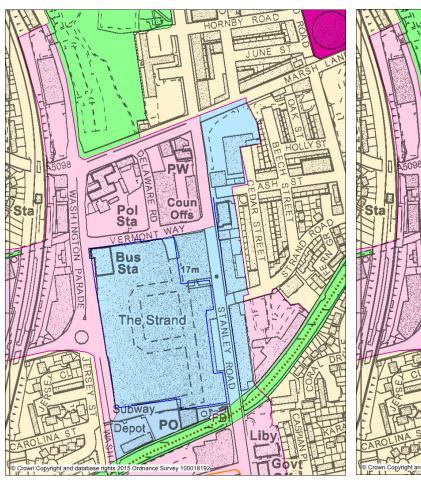

#### **Submission Draft Local Plan (August 2015)**

Amended to include redraw boundary of Bootle Town Centre and replace Primary Retail Frontage (PRF) with Primary Shopping Area (PSA)

#### **ED2 Bootle Town Centre and PRF**