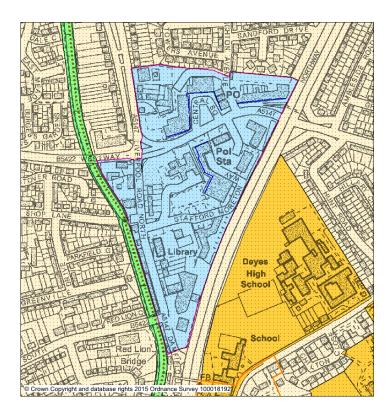

replace Primary Retail Frontage (PRF) with Primary Shopping Area (PSA)

### **ED2 Southport Town Centre and PRF**



**ED2 Southport Town Centre and PSA** 



Amended to include redraw boundary of Crosby District Centre and replace Primary Retail Frontage (PRF) with Primary Shopping Area (PSA)

### **ED2 Crosby District Centre and PRF**



## **ED2 Crosby District Centre and PSA**



Amended to include redraw boundary of Formby District Centre and replace Primary Retail Frontage (PRF) with Primary Shopping Area (PSA)

### **ED2 Formby District Centre and PRF**



### **ED2 Formby District Centre and PSA**



Amended to include redraw boundary of Maghull District Centre and replace Primary Retail Frontage (PRF) with Primary Shopping Area (PSA)

### **ED2 Maghull District Centre and PRF**



### **ED2 Maghull District Centre and PSA**



Amended to include redraw boundary of Waterloo District Centre and replace Primary Retail Frontage (PRF) with Primary Shopping Area (PSA)

### **ED2** Waterloo District Centre and PRF



#### **ED2 Waterloo District Centre and PSA**



### NH4 Coastal Change Management Area around Formby

## **Submission Draft Local Plan (August 2015)**





## NH5 Harebell Close, Formby. Site added as indicated below

#### **Submission Draft Local Plan (August 2015)**