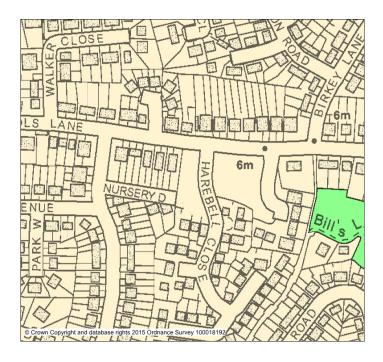

## NH5 Harebell Close, Formby. Site added as indicated below

#### **Submission Draft Local Plan (August 2015)**