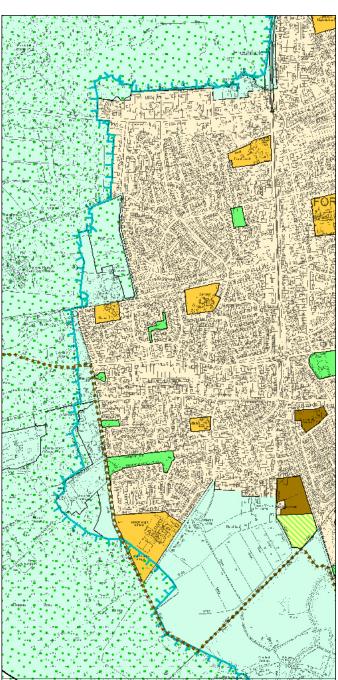

### **ED2 Formby District Centre and PSA**

Amended to include redraw boundary of Maghull District Centre and replace Primary Retail Frontage (PRF) with Primary Shopping Area (PSA)