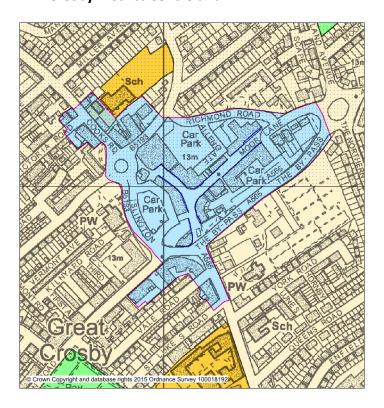

ion Draft Local Plan (August 2015)**





Coastal Change Management Area amended for clarity (Bootle Legend as example)

#### **Submission Draft Local Plan (August 2015)**





Amended to include redraw boundary of Bootle Town Centre and replace Primary Retail Frontage (PRF) with Primary Shopping Area (PSA)

#### **ED2 Bootle Town Centre and PRF**

#### **ED2 Bootle Town Centre and PSA**





Amended to include redraw boundary of Southport Town Centre and replace Primary Retail Frontage (PRF) with Primary Shopping Area (PSA)

### **ED2 Southport Town Centre and PRF**



**ED2 Southport Town Centre and PSA** 



Amended to include redraw boundary of Crosby District Centre and replace Primary Retail Frontage (PRF) with Primary Shopping Area (PSA)

### **ED2 Crosby District Centre and PRF**



## **ED2 Crosby District Centre and PSA**



Amended to include redraw boundary of Formby District Centre and replace Primary Retail Frontage (PRF) with Primary Shopping Area (PSA)

### **ED2 Formby District Centre and PRF**



### **ED2 Formby District Centre and PSA**



Amended to include redraw boundary of Maghull District Centre and replace Primary Retail Frontage (PRF) with Primary Shopping Area (PSA)

### **ED2 Maghull District Centre and PRF**



### **ED2 Maghull District Centre and PSA**



Amended to include redraw boundary of Waterloo District Centre and replace Primary Retail Frontage (PRF) with Primary Shopping Area (PSA)

### **ED2** Waterloo District Centre and PRF



#### **ED2 Waterloo District Centre and PSA**



### NH4 Coastal Change Management Area around Formby

##